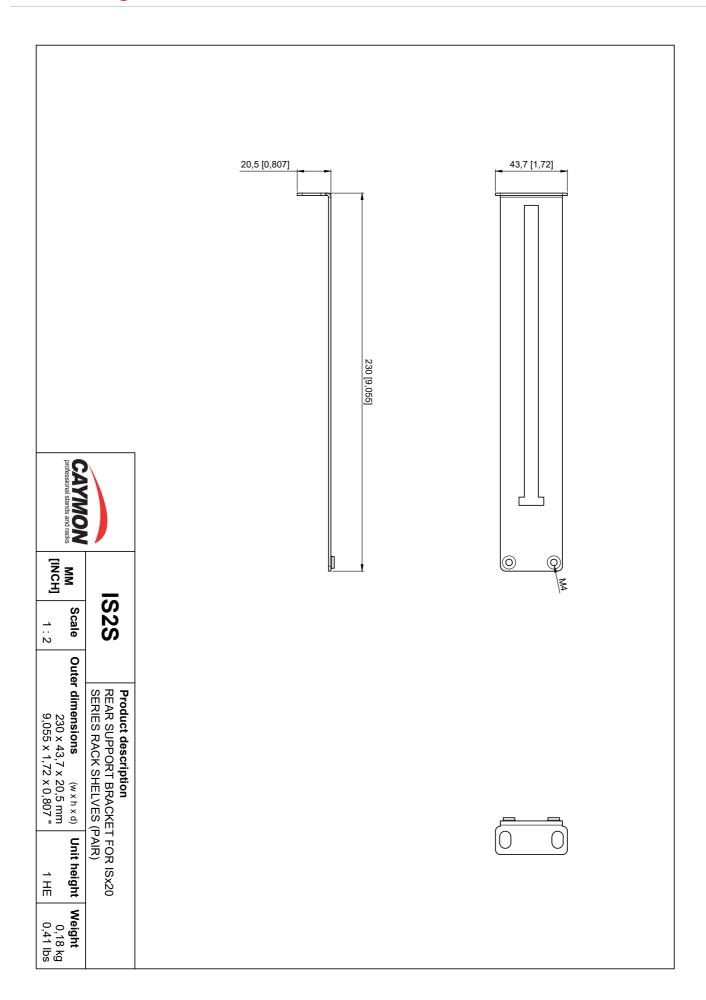

## **Product Features:**

| Dimensions  | 230 x 43.7 x 20.5 mm (W x H x D) |
|-------------|----------------------------------|
| Weight      | 0.18 kg                          |
| Unit height | 1 HE                             |
| Max. load   | 20 kg                            |