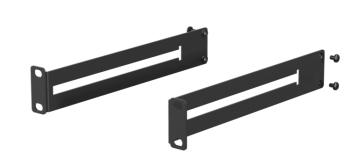

## Rear support bracket for ISx20 series rack shelves (pair

Elevate your audio and video equipment setup with these purpose-built support brackets, designed not only for aesthetics but also for enhanced rigidity and weight support up to 20kg.

Crafted with precision, this pair of rear support brackets seamlessly integrates with the ISx20 series rack shelves, providing a secure foundation for your valuable gear. The robust design adds an extra layer of stability, significantly increasing the weight-bearing capacity of your 19" standard shelf. Installation is a breeze, thanks to the user-friendly design and compatibility with the ISx20 series.